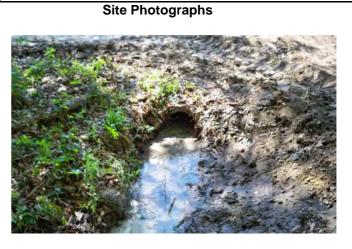

## Beaufort County Public Works Stormwater Infrastructure

Project Summary

Project Summary: St Helena Island Vacuum Truck -James Washington Road

Project #: 2009-168

Completed: Apr-09

Before

During

Narrative Description of Project:

Jetted (1) crossline pipe and 20 L.F. of roadside pipe.

Material Cost, Rental Equipment Summary, and Labor

| Unit                                              | Cost/Unit                 | Qty                                     | Cost                                                   |  |
|---------------------------------------------------|---------------------------|-----------------------------------------|--------------------------------------------------------|--|
| gallon                                            | \$0.01                    | 800.0                                   | \$8.00                                                 |  |
| gallon                                            | \$1.87                    | 10.0                                    | \$18.70                                                |  |
| hours                                             |                           | 8.5                                     | \$271.25                                               |  |
| Total Cost of Materials, Rental Equip., and Labor |                           |                                         |                                                        |  |
|                                                   | gallon<br>gallon<br>hours | gallon \$0.01<br>gallon \$1.87<br>hours | gallon \$0.01 800.0<br>gallon \$1.87 10.0<br>hours 8.5 |  |