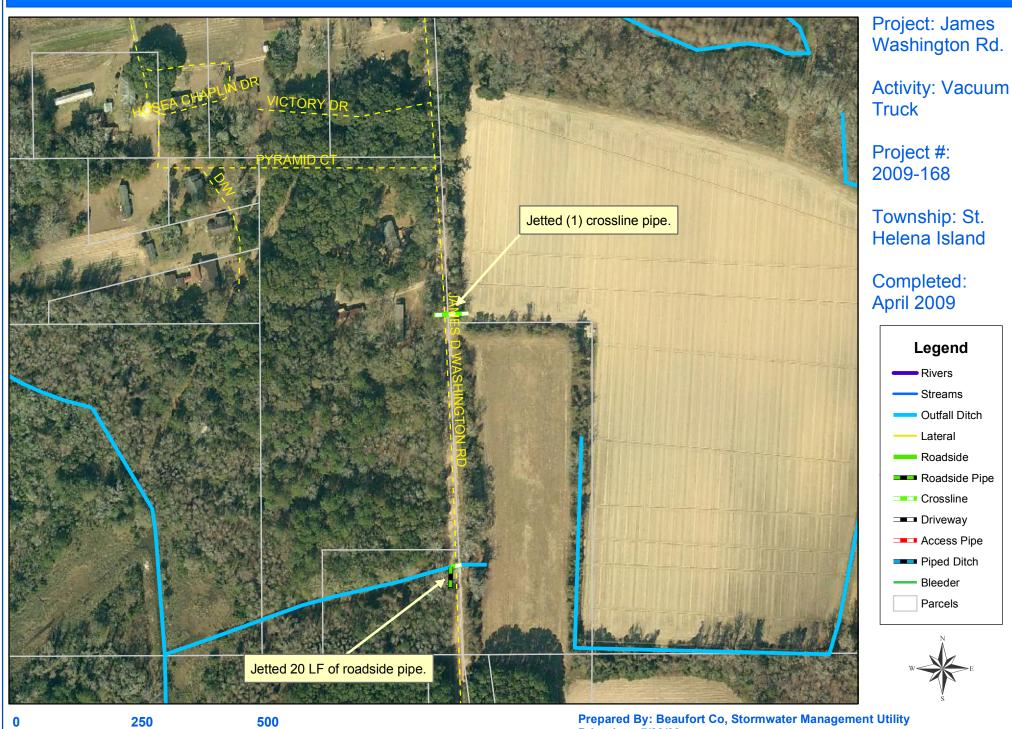

## Beaufort County Public Works Stormwater Infrastructure

Project Summary

Project Summary: St Helena Island Vacuum Truck -James Washington Road

Project #: 2009-168

Completed: Apr-09

Before

During

Narrative Description of Project:

Jetted (1) crossline pipe and 20 L.F. of roadside pipe.

Material Cost, Rental Equipment Summary, and Labor

| Unit                                              | Cost/Unit                 | Qty                                     | Cost                                                   |  |
|---------------------------------------------------|---------------------------|-----------------------------------------|--------------------------------------------------------|--|
| gallon                                            | \$0.01                    | 800.0                                   | \$8.00                                                 |  |
| gallon                                            | \$1.87                    | 10.0                                    | \$18.70                                                |  |
| hours                                             |                           | 8.5                                     | \$271.25                                               |  |
| Total Cost of Materials, Rental Equip., and Labor |                           |                                         |                                                        |  |
|                                                   | gallon<br>gallon<br>hours | gallon \$0.01<br>gallon \$1.87<br>hours | gallon \$0.01 800.0<br>gallon \$1.87 10.0<br>hours 8.5 |  |