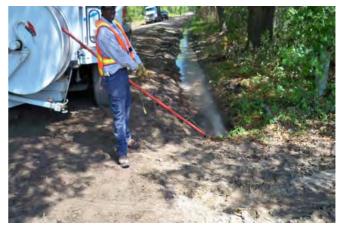

## Beaufort County Public Works Stormwater Infrastructure

Project Summary

Project Summary: St Helena Island Vacuum Truck -James Washington Road

Project #: 2009-168

Completed: Apr-09

Before

During

Narrative Description of Project:

Jetted (1) crossline pipe and 20 L.F. of roadside pipe.

Material Cost, Rental Equipment Summary, and Labor

| Unit                                              | Cost/Unit                 | Qty                                     | Cost                                                   |  |
|---------------------------------------------------|---------------------------|-----------------------------------------|--------------------------------------------------------|--|
| gallon                                            | \$0.01                    | 800.0                                   | \$8.00                                                 |  |
| gallon                                            | \$1.87                    | 10.0                                    | \$18.70                                                |  |
| hours                                             |                           | 8.5                                     | \$271.25                                               |  |
| Total Cost of Materials, Rental Equip., and Labor |                           |                                         |                                                        |  |
|                                                   | gallon<br>gallon<br>hours | gallon \$0.01<br>gallon \$1.87<br>hours | gallon \$0.01 800.0<br>gallon \$1.87 10.0<br>hours 8.5 |  |